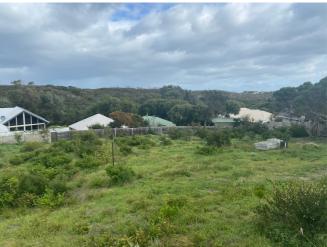

## **FOR SALE**

Lot 246, 8 Bandicoot Close, Gnarabup

**COASTAL BLOCK WITH OCEAN GLIMPSES & RIDGE VIEWS** 

Gently sloping and protected from the prevailing winds, the lifestyle opportunities on this 541sqm vacant block in Gnarabup are very attractive. Nestled within a quiet small coastal hamlet, you're able to stroll or cycle to all the beautiful attractions of the area. Nearby walk trails lead you directly to the White Elephant Cafe, The Common Bar & Restaurant and the beautiful Gnarabup Beach is so close that your bathers will still be wet after walking home from a swim.

Ocean glimpses and expansive views over the Leeuwin Ridge are begging to be incorporated into your solar passive home design and with some careful planning, you will even be able to include Main Break in your field of vision!

# **Photo Gallery**

Want to see more of 8 Bandicoot Close, Gnarabup?

email Barry Granville or call him on 0407 572 937 to arrange an inspection.