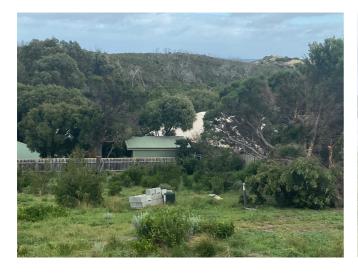

## **FOR SALE**

Lot 246, 8 Bandicoot Close, Gnarabup

**COASTAL BLOCK WITH OCEAN GLIMPSES & RIDGE VIEWS** 

Gently sloping and protected from the prevailing winds, the lifestyle opportunities on this 541sqm vacant block in Gnarabup are very attractive. Nestled within a quiet small coastal hamlet, you're able to stroll or cycle to all the beautiful attractions of the area. Nearby walk trails lead you directly to the White Elephant Cafe, The Common Bar & Restaurant and the beautiful Gnarabup Beach is so close that your bathers will still be wet after walking home from a swim.

# **Photo Gallery**

Want to see more of 8 Bandicoot Close, Gnarabup?

email Barry Granville or call him on 0407 572 937 to arrange an inspection.