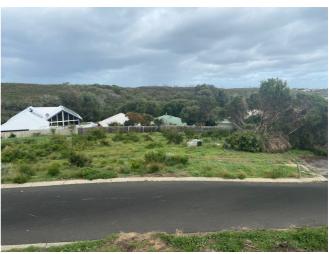

## **FOR SALE**

Lot 246, 8 Bandicoot Close, Gnarabup

**COASTAL BLOCK WITH OCEAN GLIMPSES & RIDGE VIEWS** 

Gently sloping and protected from the prevailing winds, the lifestyle opportunities on this 541sqm vacant block in Gnarabup are very attractive. Nestled within a quiet small coastal hamlet, you're able to stroll or cycle to all the beautiful attractions of the area. Nearby walk trails lead you directly to the White Elephant Cafe, The Common Bar & Restaurant and the beautiful Gnarabup Beach is so close that your bathers will still be wet after walking home from a swim.

Ocean glimpses and expansive views over the Leeuwin Ridge are begging to be incorporated into your solar passive home design and with some careful planning, you will even be able to include Main Break in your field of vision!

# **Photo Gallery**

Want to see more of 8 Bandicoot Close, Gnarabup?

email Barry Granville or call him on 0407 572 937 to arrange an inspection.