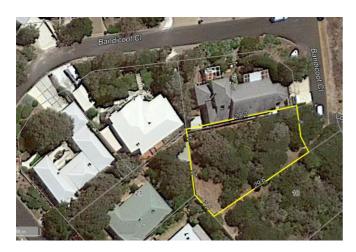

## **FOR SALE**

Lot 246, 8 Bandicoot Close, Gnarabup

**COASTAL BLOCK WITH OCEAN GLIMPSES & RIDGE VIEWS** 

Gently sloping and protected from the prevailing winds, the lifestyle opportunities on this 541sqm vacant block in Gnarabup are very attractive. Nestled within a quiet small coastal hamlet, you're able to stroll or cycle to all the beautiful attractions of the area. Nearby walk trails lead you directly to the White Elephant Cafe, The Common Bar & Restaurant and the beautiful Gnarabup Beach is so close that your bathers will still be wet after walking home from a swim.

### 541 sqm