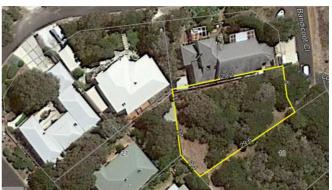

## **FOR SALE**

Lot 246, 8 Bandicoot Close, Gnarabup

**COASTAL BLOCK WITH OCEAN GLIMPSES & RIDGE VIEWS** 

Gently sloping and protected from the prevailing winds, the lifestyle opportunities on this 541sqm vacant block in Gnarabup are very attractive. Nestled within a quiet small coastal hamlet, you're able to stroll or cycle to all the beautiful attractions of the area. Nearby walk trails lead you directly to the White Elephant Cafe, The Common Bar & Restaurant and the beautiful Gnarabup Beach is so close that your bathers will still be wet after walking home from a swim.

Ocean glimpses and expansive views over the Leeuwin Ridge are begging to be incorporated into your solar passive home design and with some careful planning, you will even be able to include Main Break in your field of vision!

### 541 sqm