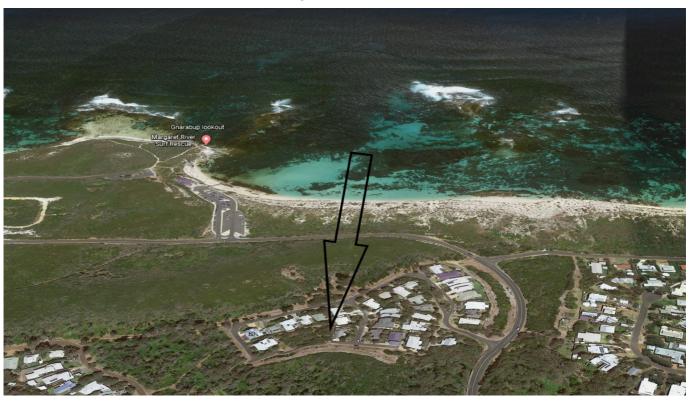

## **FOR SALE**

Lot 246, 8 Bandicoot Close, Gnarabup

**COASTAL BLOCK WITH OCEAN GLIMPSES & RIDGE VIEWS** 

Gently sloping and protected from the prevailing winds, the lifestyle opportunities on this 541sqm vacant block in Gnarabup are very attractive. Nestled within a quiet small coastal hamlet, you're able to stroll or cycle to all the beautiful attractions of the area. Nearby walk trails lead you directly to the White Elephant Cafe, The Common Bar & Restaurant and the beautiful Gnarabup Beach is so close that your bathers will still be wet after walking home from a swim.

Ocean glimpses and expansive views over the Leeuwin Ridge are begging to be incorporated into your solar passive home design and with some careful planning, you will even be able to include Main Break in your field of vision!

# **Property Location**

8 Bandicoot Close, Gnarabup